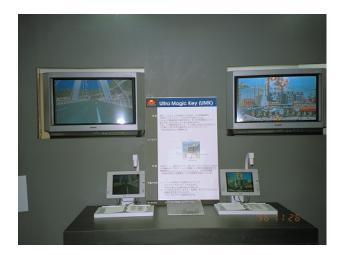

Ultra Magic Paper Interface is a new type of user interface based on tactile input on plain paper, featuring ease-of-use and unified operation for AVCC systems. The system's ease of operation and extensibility have been enthusiastically received by test users.