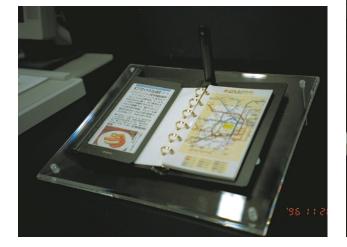

Ultra Magic Paper Interface is a new type of user interface based on tactile input on plain paper, featuring ease-of-use and unified operation for AVCC systems. The system's ease of operation and extensibility have been enthusiastically received by test users.