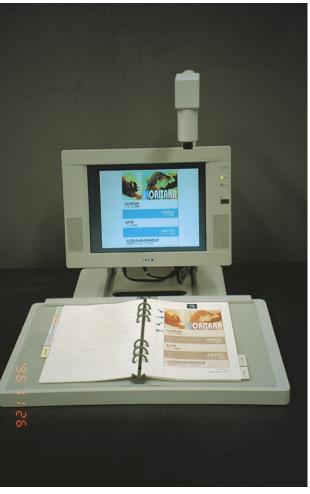

Ultra Magic Paper Interface is a new type of user interface based on tactile input on plain paper, featuring ease-of-use and unified operation for AVCC systems. The system's ease of operation and extensibility have been enthusiastically received by test users.